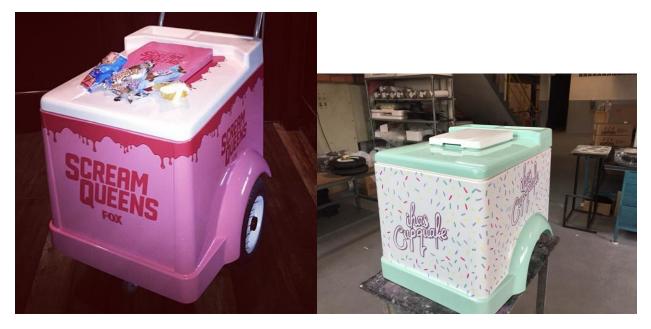

o (1 or 3) and Full wrap
- Extra set of cold plates (6)
- Customized cart body color (bike is always red)

Tips for operating your 334 cart to maximum efficiency, 6-8hrs:

- Allow enough time to freeze your cold plates completely, using a commercial freezer preferably
- Make sure you leave space in between the cold plates for the cold air to circulate evenly
- Place deep frozen foods in the cart for best results. Remember that products containing dairy melt faster and should be placed in the center of the cart with water based products going in the perimeter.
- Be very mindful to keep cart sealed as much as possible. Know where your product is located inside the cart for quick retrieval. Use menu holder to help customers choose their product first.
- Seek shade if possible.

















Custom Art Full Wrap



Logos (3)