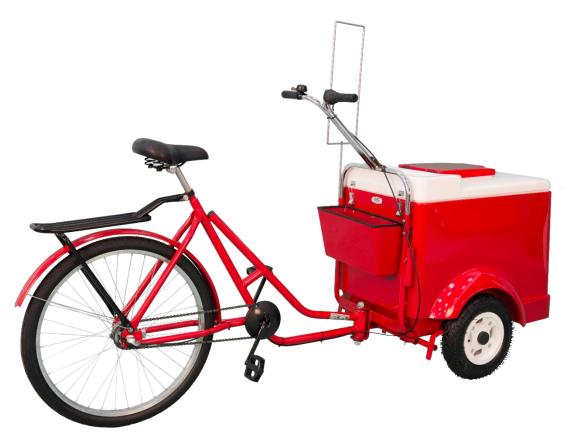

## 334PC & 334TR Ice Cream Cart

## Item Specifications

- Manufactured in Fiberglass
- o 600-700 novelty ice cream bars
- Insulated with polyurethane
- Big top lid for easy loading, small hatch lid to minimize temperature change
- Two solid tires (no flat tires!), one caster front wheel (push cart)
- o Aluminum frame with umbrella holder umbrella included
- Menu holder for price list or menu
- Trash bin
- o 6 Eutectic Cold Plates
- o Tricycle has one bike wheel with tube
- 3 gear tricycle with security break