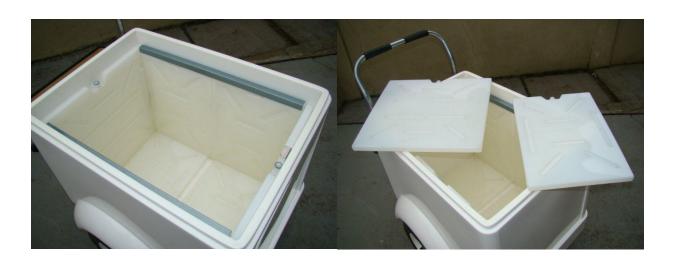

**Cold plates** refrigeration uses frozen eutectic plates inside the body compartment to absorb heat to maintain the desired temperature levels. Those passive plates are "refrozen" each day during 10/12 hours in a separate freezer. The freezing temperature of the eutectic solution is -  $33^{\circ}$ C. The eutectic plates are filled with a solution that freezes at a specific temperature (eutectic point). The eutectic plates are used to maintain the temperature of the product which is already refrigerated or frozen. The exchange coefficient of the plates is of about 13.95 W/m2°C.

## **Internal dimensions** (without cold plates)

Width Top: 20" Bottom 17" Length: Top: 27" Bottom: 25"

Height: 21"

Extra services available at additional cost:

- Logo (1 or 3) and Full wrap
- Extra set of cold plates (6)
- Customized cart body color (bike is always red)