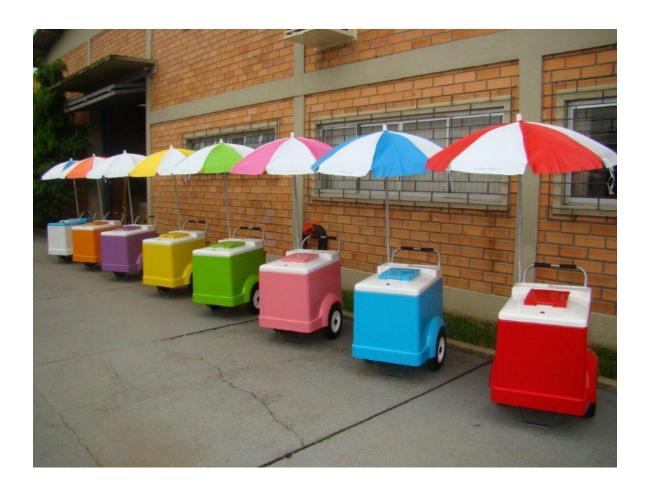

## 334PC & 334TR Ice Cream Cart

## **Internal dimensions** (without cold plates)

Width Top: 20" Bottom 17" Length: Top: 27" Bottom: 25"

Height: 21"

Extra services available at additional cost:

- Logo (1 or 3) and Full wrap
- Extra set of cold plates (6)
- Customized cart body color (bike is always red)