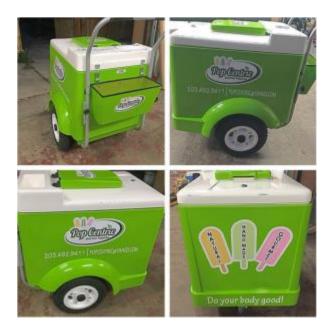

- Extra set of cold plates (6)
- Customized cart body color (bike is always red)

Tips for operating your 334 cart to maximum efficiency, 6-8hrs:

- Allow enough time to freeze your cold plates completely, using a commercial freezer preferably
- Make sure you leave space in between the cold plates for the cold air to circulate evenly
- Place deep frozen foods in the cart for best results. Remember that products containing dairy melt faster and should be placed in the center of the cart with water based products going in the perimeter.
- Be very mindful to keep cart sealed as much as possible. Know where your product is located inside the cart for quick retrieval. Use menu holder to help customers choose their product first.
- Seek shade if possible.

















Custom Art Full Wrap



Logos (3)