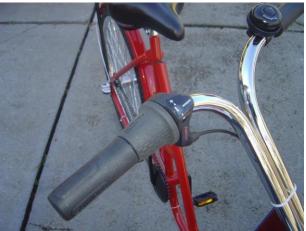

## Item Specifications

- Manufactured in Fiberglass
- o 600-700 novelty ice cream bars
- Insulated with polyurethane
- Big top lid for easy loading, small hatch lid to minimize temperature change
- Two solid tires (no flat tires!), one caster front wheel (push cart)
- o Aluminum frame with umbrella holder umbrella included
- Menu holder for price list or menu
- Trash bin
- o 6 Eutectic Cold Plates
- o Tricycle has one bike wheel with tube
- 3 gear tricycle with security break