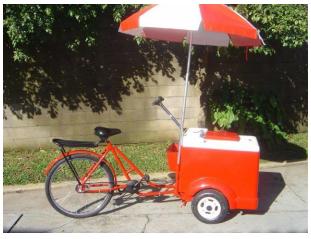

## 334PC & 334TR Ice Cream Cart

## Item Specifications

- Manufactured in Fiberglass
- o 600-700 novelty ice cream bars
- Insulated with polyurethane
- Big top lid for easy loading, small hatch lid to minimize temperature change
- Two solid tires (no flat tires!), one caster front wheel (push cart)
- o Aluminum frame with umbrella holder umbrella included
- Menu holder for price list or menu
- Trash bin
- o 6 Eutectic Cold Plates
- o Tricycle has one bike wheel with tube
- 3 gear tricycle with security break