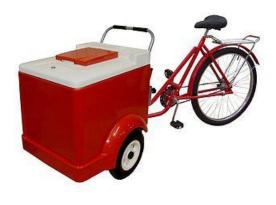

## 334PC & 334TR Ice Cream Cart

## Item Specifications

- Manufactured in Fiberglass
- o 600-700 novelty ice cream bars
- Insulated with polyurethane
- Big top lid for easy loading, small hatch lid to minimize temperature change
- Two solid tires (no flat tires!), one caster front wheel (push cart)
- o Aluminum frame with umbrella holder umbrella included
- Menu holder for price list or menu
- Trash bin
- o 6 Eutectic Cold Plates
- o Tricycle has one bike wheel with tube
- 3 gear tricycle with security break