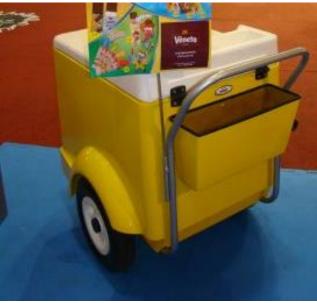

## 334PC & 334TR Ice Cream Cart

## Item Specifications

- Manufactured in Fiberglass
- o 600-700 novelty ice cream bars
- Insulated with polyurethane
- Big top lid for easy loading, small hatch lid to minimize temperature change
- Two solid tires (no flat tires!), one caster front wheel (push cart)
- o Aluminum frame with umbrella holder umbrella included
- Menu holder for price list or menu
- Trash bin
- o 6 Eutectic Cold Plates
- o Tricycle has one bike wheel with tube
- 3 gear tricycle with security break