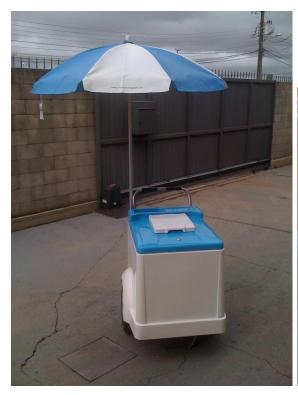

## 334PC & 334TR Ice Cream Cart

## Item Specifications

- Manufactured in Fiberglass
- o 600-700 novelty ice cream bars
- Insulated with polyurethane
- Big top lid for easy loading, small hatch lid to minimize temperature change
- Two solid tires (no flat tires!), one caster front wheel (push cart)
- o Aluminum frame with umbrella holder umbrella included
- Menu holder for price list or menu
- Trash bin
- o 6 Eutectic Cold Plates
- o Tricycle has one bike wheel with tube
- 3 gear tricycle with security break