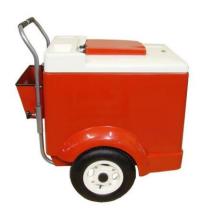

## 334PC & 334TR Ice Cream Cart

## Item Specifications

- Manufactured in Fiberglass
- o 600-700 novelty ice cream bars
- Insulated with polyurethane
- Big top lid for easy loading, small hatch lid to minimize temperature change
- Two solid tires (no flat tires!), one caster front wheel (push cart)
- o Aluminum frame with umbrella holder umbrella included
- Menu holder for price list or menu
- Trash bin
- o 6 Eutectic Cold Plates
- o Tricycle has one bike wheel with tube
- 3 gear tricycle with security break